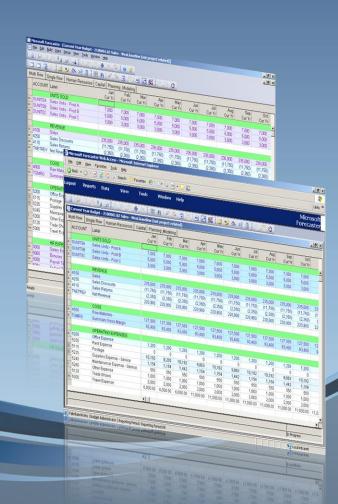

ns using GoToWebinar Question section.



## User Group Spring Forums 2017

# Forecaster for Microsoft Dynamics<sup>®</sup> ERP SESSION 1: General Overview

Session starts at 11:00am Eastern (8:00am Pacific)



## Forecaster Users Forum Agenda

11:00am-12:00pm ET (8:00-9:00am PT)

- What is Microsoft Forecaster?
- Budgeting Challenges using Spreadsheets
- Microsoft Forecaster Benefits
- Product Demonstration of Main Features & Functionality



## What is Microsoft Forecaster?

- Purpose built financial budgeting, planning and forecasting application
- •Included with your MSFT Dynamics ERP!!!
- •Pre-built modules for modeling Revenue, Expenses, Human Resources and Capital detail
- •Extras like Workflow, Audit Trail, Allocations, Foreign Currency, Top Down Adjustments, Reporting, and more!





Hosted by the MSX Group www.MSXGroup.com

## **Budget Challenges Using Spreadsheets**

- Too many spreadsheets, formulas, broken links
- Too much time to set up, error prone
- Difficult to collaborate, no workflow, security, and audit trail
- Issues with Data integrity, version control, and hard to consolidate and reorganize



## Forecaster Benefits

#### **Shorter Budgeting Cycle**

- No broken links, formulas, and multiple spreadsheets
- Powerful, easy rollups for quick consolidation
  &reorganization
- Detail input and easy calcs for HR, Capital, Revenue
- Minimal year to year setup

#### **Budget Control**

- Centralized setup stored in database
- Workflow, User and Group Security, Audit Trail
- Easy to Use! Microsoft Office spreadsheet design



## Product Demonstration

# Micros